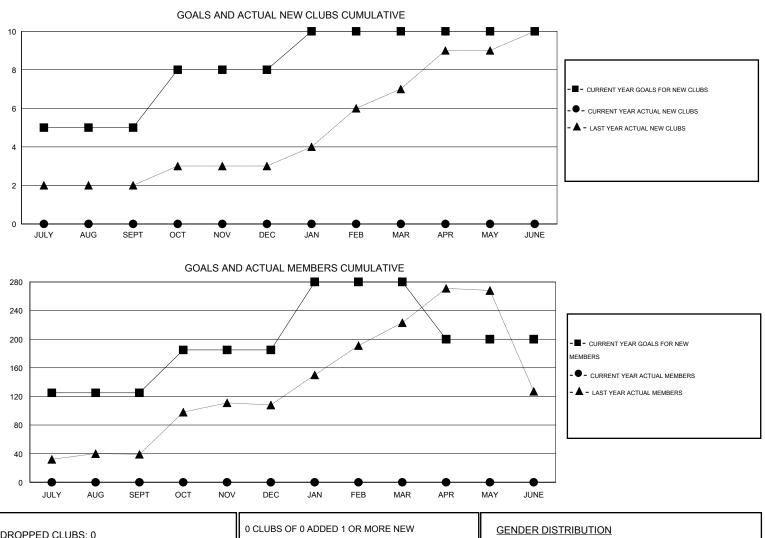

## GMT: OPEN

| GMT: OPEN     | LOCATION NIGERIA GMT CA 6-A |                   |                  |                  |                       |                    |                                     |                    | GMT CA 6-Afi     |  |
|---------------|-----------------------------|-------------------|------------------|------------------|-----------------------|--------------------|-------------------------------------|--------------------|------------------|--|
|               |                             | Clubs             |                  |                  | Members               |                    |                                     |                    |                  |  |
|               | RESU                        | LTS FOR 2016-2017 |                  |                  | RESULTS FOR 2016-2017 |                    |                                     |                    |                  |  |
| QUARTER       | NEW CLUB<br>GOAL            | NEW CLUBS         | DROPPED<br>CLUBS | NET<br>GAIN/LOSS | QUARTER               | NEW MEMBER<br>GOAL | CHARTER AND<br>NEW MEMBERS<br>ADDED | DROPPED<br>MEMBERS | NET<br>GAIN/LOSS |  |
| JULY/AUG/SEPT | 5                           | 0                 | 0                | 0                | JULY/AUG/SEPT         | 125                | 0                                   | 0                  | 0                |  |
| OCT/NOV/DEC   | 3                           | 0                 | 0                | 0                | OCT/NOV/DEC           | 60                 | 0                                   | 0                  | 0                |  |
| JAN/FEB/MAR   | 2                           | 0                 | 0                | 0                | JAN/FEB/MAR           | 95                 | 0                                   | 0                  | 0                |  |
| APR/MAY/JUNE  | 0                           | 0                 | 0                | 0                | APR/MAY/JUNE          | -80                | 0                                   | 0                  | 0                |  |

| DROPPED CLUBS: 0 |   | 0 CLUBS OF 0 ADDED 1 OR MORE NEW<br>MEMBERS | GENDER DISTRIBUTION |                       |  |  |
|------------------|---|---------------------------------------------|---------------------|-----------------------|--|--|
|                  |   |                                             | MALE                | 0 (100.00%)           |  |  |
|                  |   | 1                                           | FEMALE              | 0 (100.00%)           |  |  |
| DROPPED MEMBERS  |   |                                             |                     |                       |  |  |
| DECEASED         | 0 | CLICK HERE FOR HEALTH                       |                     | -                     |  |  |
| CLUB CANCELLED   | 0 | ASSESSMENT DATA                             | FAMILY UNIT MEMBER  | 0                     |  |  |
| OTHER            | 0 |                                             | HEAD OF HOUSEHOLD   | 0                     |  |  |
| TOTAL            | 0 |                                             | NON-HEAD OF HOUSE   | NON-HEAD OF HOUSEHOLD |  |  |
|                  |   |                                             |                     | _                     |  |  |